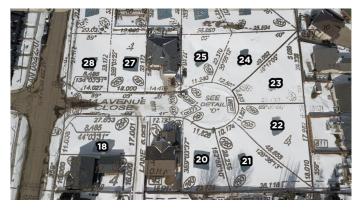

#### \$171,743

0 Bedroom, 0.00 Bathroom, Land on 0.15 Acres

West Park, Camrose, Alberta

Don't let the lack of inventory get you down! This is an excellent opportunity to build your dream home!!! This location boast excellent walkability to shopping, dining, banking and medical access. These lots are a generous size and will fit a bungalow if you require one level design. Don't miss out on this coveted location.

#### **Community Information**

Address 7210 44 Avenueclose

Subdivision West Park
City Camrose
County Camrose
Province Alberta
Postal Code T4V 5E1