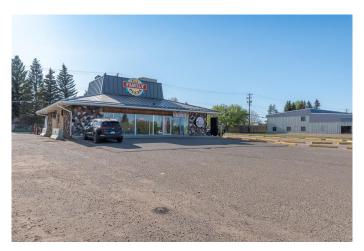

# \$549,000 - 3314 50 Avenue, Lloydminster

MLS® #A2024177

## \$549,000

0 Bedroom, 0.00 Bathroom, Commercial on 0.48 Acres

Steele Heights, Lloydminster, Alberta

Centrally located, nicely maintained highway frontage commercial building with anchor tenants in place. Single storey 2,250 square foot blueprint, concrete slab on grade, sloped metal roof system with flat top, double aluminum and glass unit front doors, 200 AMP electrical, roof-top HVAC, A/C units, north side drive-through window, great parking options, lighted corner pylon sign. Both tenants are willing to remain in the building and negotiate new lease agreements OR purchase the building for your own business venture opportunity presents! PLEASE DO NOT ATTEND THE BUILDING WITH VIEWING **EXPECATIONS WITHOUT A SCHEDULED** APPOINTMENT.