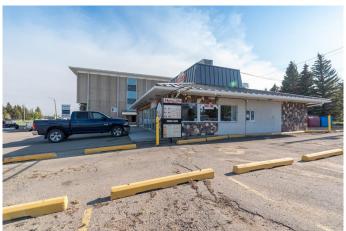

# \$549,000 - 3314 50 Avenue, Lloydminster

MLS® #A2024177

## \$549,000

0 Bedroom, 0.00 Bathroom, Commercial on 0.48 Acres

Steele Heights, Lloydminster, Alberta

Centrally located, nicely maintained highway frontage commercial building with anchor tenants in place. Single storey 2,250 square foot blueprint, concrete slab on grade, sloped metal roof system with flat top, double aluminum and glass unit front doors, 200 AMP electrical, roof-top HVAC, A/C units, north side drive-through window, great parking options, lighted corner pylon sign. Both tenants are willing to remain in the building and negotiate new lease agreements OR purchase the building for your own business venture opportunity presents! PLEASE DO NOT ATTEND THE BUILDING WITH VIEWING **EXPECATIONS WITHOUT A SCHEDULED** APPOINTMENT.