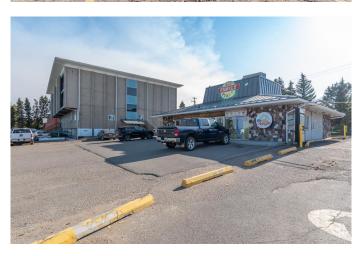

# \$549,000 - 3314 50 Avenue, Lloydminster

MLS® #A2024177

## \$549,000

0 Bedroom, 0.00 Bathroom, Commercial on 0.48 Acres

Steele Heights, Lloydminster, Alberta

Centrally located, nicely maintained highway frontage commercial building with anchor tenants in place. Single storey 2,250 square foot blueprint, concrete slab on grade, sloped metal roof system with flat top, double aluminum and glass unit front doors, 200 AMP electrical, roof-top HVAC, A/C units, north side drive-through window, great parking options, lighted corner pylon sign. Both tenants are willing to remain in the building and negotiate new lease agreements OR purchase the building for your own business venture opportunity presents! PLEASE DO NOT ATTEND THE BUILDING WITH VIEWING **EXPECATIONS WITHOUT A SCHEDULED** APPOINTMENT.