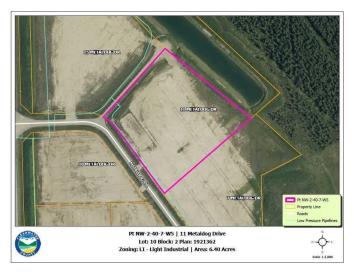

## \$352,000

0 Bedroom, 0.00 Bathroom, Land on 6.40 Acres

Metaldog Industrial Park, Rural Clearwater County, Alberta

- 11 METALDOG DRIVE 6.4 ACRES -Metaldog Industrial Subdivision is located minutes northeast of Rocky Mountain House on Airport Road, situated on a ban-free road, and located within a mile of Alberta's High Load Corridor. Zoned LIGHT INDUSTRIAL DISTRICT "Ll― Metaldog Industrial Subdivision is 1 of the newest industrial subdivisions within Clearwater County (has been used for a pipe laydown yard for the past couple of years). All bare lots are serviced with power and natural gas to property lines, and all roads within the subdivision are paved, (Note: private well & sewer systems will need to be installed at the purchaser's expense to suit individual requirements). Firepond is located within the subdivision. Prime location to establish, and grow your business. Immediate possession is available. The general purpose of this district is to accommodate and regulate small to medium-scale industrial operations, note a security suite as part of the main building is permitted as a discretionary use (this allows for an owner/operator or staff to live onsite for security purposes, and is at the discretion of the development officer). No development timeframes. Parcel sizes available range in size from 3.83 acres - 8.01 acres and are NEWLY priced. Make your mark in CENTRAL ALBERTA! (GST is applicable)

# **Community Information**

Address 11 Metaldog Drive

Subdivision Metaldog Industrial Park
City Rural Clearwater County

County Clearwater County

Province Alberta
Postal Code T4T 2A2

### **Additional Information**

Date Listed September 22nd, 2022

Days on Market 950

Zoning LIGHT INDUSTRIAL