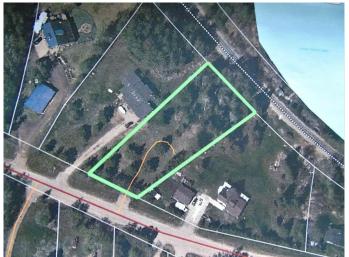

### \$224,900

0 Bedroom, 0.00 Bathroom, Land on 0.84 Acres

NONE, Widewater, Alberta

.84 acre lakefront lot on the south shores of Lesser Slave Lake in Widewater, AB. All services: water, power, sewer, gas to front of this beautiful lot; paved municipal road in front. The front 3/4 of lot is cleared for any of your possible building ideas. This breathtaking location is only just over 10 minutes drive to Slave Lake and only a five minute drive to the boat launch in Canyon Creek. The lakeshore is only a short walk from the street level lot; look forward to year round enjoyment summer and winter. Endless recreation possibilities, stunning lake views, quiet country living; great location to build your dream home!!!

## **Community Information**

Address 73058 Southshore Drive E

Subdivision NONE

City Widewater

County Lesser Slave River No. 124, M.D. of

Province Alberta

Postal Code T0G 2M0