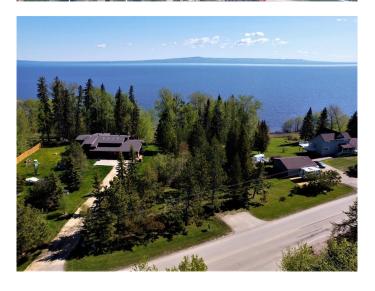

### \$224,900

0 Bedroom, 0.00 Bathroom, Land on 0.84 Acres

NONE, Widewater, Alberta

.84 acre lakefront lot on the south shores of Lesser Slave Lake in Widewater, AB. All services: water, power, sewer, gas to front of this beautiful lot; paved municipal road in front. The front 3/4 of lot is cleared for any of your possible building ideas. This breathtaking location is only just over 10 minutes drive to Slave Lake and only a five minute drive to the boat launch in Canyon Creek. The lakeshore is only a short walk from the street level lot; look forward to year round enjoyment summer and winter. Endless recreation possibilities, stunning lake views, quiet country living; great location to build your dream home!!!

#### **Amenities**

Utilities Electricity at Lot Line, Water At Lot Line, Natural Gas at Lot Line, Sewer

Available

Is Waterfront Yes

Waterfront Lake, Lake Front