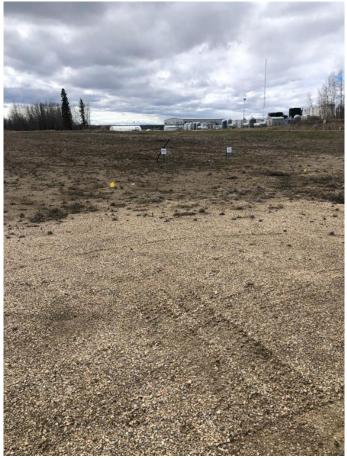

#### \$488,000

0 Bedroom, 0.00 Bathroom, Commercial on 2.44 Acres

NONE, Fox Creek, Alberta

2.44 ACRE CORNER LOT IN THE NEW INDUSTRIAL SUBDIVISION

## **Essential Information**

| MLS® #     | A1215077   |
|------------|------------|
| Price      | \$488,000  |
| Bathrooms  | 0.00       |
| Acres      | 2.44       |
| Year Built | 2020       |
| Туре       | Commercial |
| Sub-Type   | Industrial |
| Status     | Active     |