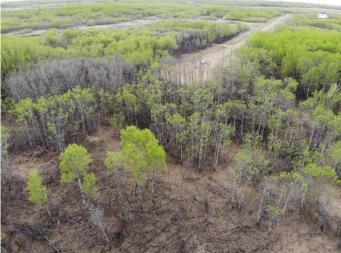

#### \$88,000

0 Bedroom, 0.00 Bathroom, Land on 4.18 Acres

NONE, Rural Wainwright No. 61, M.D. of, Alberta

Well treed vacant 4.18 acre lot in new development of Austin Acres. West of Wainwright to RR 73 and south 1 mile on east side of road. Price is subject to GST. LOT #7