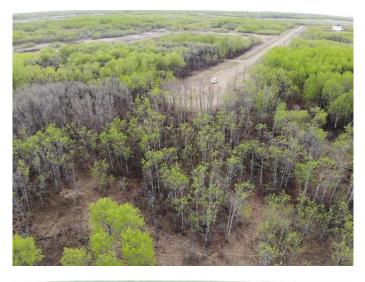

#### \$88,000

0 Bedroom, 0.00 Bathroom, Land on 4.18 Acres

NONE, Rural Wainwright No. 61, M.D. of, Alberta

Well treed vacant 4.18 acre lot in new development of Austin Acres. West of Wainwright to RR 73 and south 1 mile on east side of road. Price is subject to GST. LOT #7