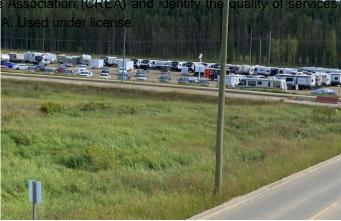

#### \$1,681,500

0 Bedroom, 0.00 Bathroom, Land on 11.21 Acres

NONE, Whitecourt, Alberta

Prime downtown location and large lot for a strip mall or gas station restaurant grocery chain.,car dealership etc. Lot is basically gravel and top loaded ready for surfacing and building. all city services are on paved 49 ave. Vendor is a developer and prepared to complete the development. additional 6.69 acres across the road is part of the legal plan. A1143500

## Exterior

Lot Description

City Lot, Corner Lot, Near Shopping Center, Open Lot, Rectangular Lot, Near Ski Hill