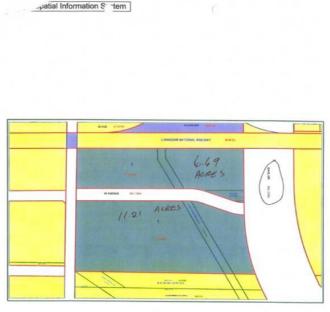

#### \$1,681,500

0 Bedroom, 0.00 Bathroom, Land on 11.21 Acres

NONE, Whitecourt, Alberta

Prime downtown location and large lot for a strip mall or gas station restaurant grocery chain.,car dealership etc. Lot is basically gravel and top loaded ready for surfacing and building. all city services are on paved 49 ave. Vendor is a developer and prepared to complete the development. additional 6.69 acres across the road is part of the legal plan. A1143500

### **Essential Information**

| MLS® #    | A1143535        |
|-----------|-----------------|
| Price     | \$1,681,500     |
| Bathrooms | 0.00            |
| Acres     | 11.21           |
| Туре      | Land            |
| Sub-Type  | Commercial Land |
| Status    | Active          |
|           |                 |