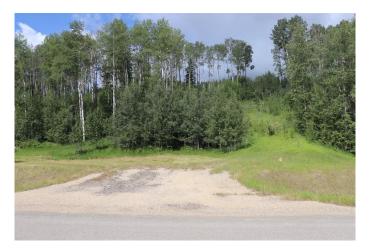

## \$109,000

0 Bedroom, 0.00 Bathroom, Land on 4.10 Acres

NONE, Rural Yellowhead County, Alberta

Private subdivision with paved roads. Gated Community. The lot includes underground services to the property line. This consists of power, gas, telephone and high speed internet. Property owners are responsible for there own well and septic system.