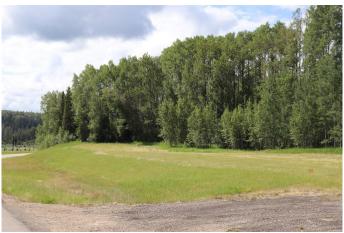

#### \$119,000

0 Bedroom, 0.00 Bathroom, Land on 4.10 Acres

NONE, Rural Yellowhead County, Alberta

Private subdivision located about 2 miles east of Edson. Gated Community. Lot includes underground services to property line and consists of power, gas, telephone line and high speed internet. Property owners are responsible for there own septic and well. Subdivision is paved.