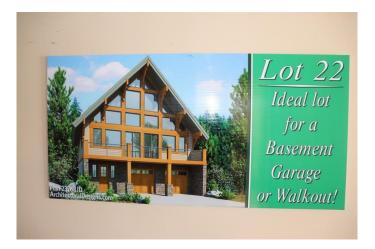

# \$119,000 - 22, 16511 Township Road 532a Subdivision, Rural Yellowhead County

MLS® #A1128544

#### \$119,000

0 Bedroom, 0.00 Bathroom, Land on 4.10 Acres

NONE, Rural Yellowhead County, Alberta

Private subdivision located about 2 miles east of Edson. Gated Community. Lot includes underground services to property line and consists of power, gas, telephone line and high speed internet. Property owners are responsible for there own septic and well. Subdivision is paved.

#### **Additional Information**

Date Listed July 9th, 2021

Days on Market 1391

Zoning CR