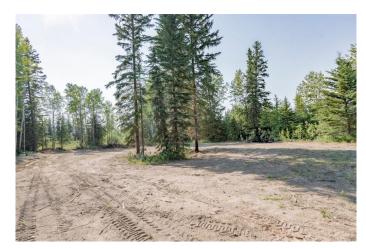

#### \$245,900

0 Bedroom, 0.00 Bathroom, Land on 2.82 Acres

Dunes West, Rural Grande Prairie No. 1, County of, Alberta

Build your dream home on this serene fully treed 2.82 acre pie shaped lot with building site cleared and walk-out potential - just 1 min off pavement and just 10 min from GP City limits! This gorgeous lot includes a great build site, cleared and ready for shop with perfect turnaround driveway, and home site with walk-out grade plus potential for secondary access from the South/East Side of the lot. West road access/driveway has 2" of fill. This is one of the higher lots in the area, with a closed County Rd to the North, a bird sanctuary to the South, and a private acreage across -offering perfect privacy no matter where you decide to locate your dream home! Aquatera initial tie-in fee is already paid, and additional services are to the property line! This lot offers tons of building potential, take a drive and walk-thru today. Follow the signs and view this one of a kind piece of paradise just min from City amenities. Close to Nordic Ski trails, Nighthawk Ski area, ATV & biking trails galore and the Wapiti River. Zoned CR-5 and no GST on purchase price!

#### **Exterior**

Lot Description Cleared, Corner Lot, Corners Marked, Environmental Reserve, Irregular

Lot, Many Trees, No Neighbours Behind, Private, See Remarks, Treed