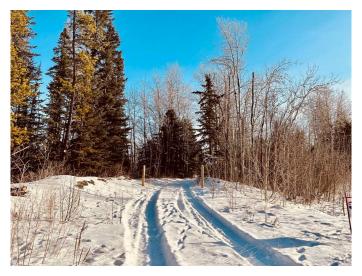

#### \$245,900

0 Bedroom, 0.00 Bathroom, Land on 2.82 Acres

Dunes West, Rural Grande Prairie No. 1, County of, Alberta

Build your dream home on this serene fully treed 2.82 acre pie shaped lot with building site cleared and walk-out potential - just 1 min off pavement and just 10 min from GP City limits! This gorgeous lot includes a great build site, cleared and ready for shop with perfect turnaround driveway, and home site with walk-out grade plus potential for secondary access from the South/East Side of the lot. West road access/driveway has 2" of fill. This is one of the higher lots in the area, with a closed County Rd to the North, a bird sanctuary to the South, and a private acreage across -offering perfect privacy no matter where you decide to locate your dream home! Aquatera initial tie-in fee is already paid, and additional services are to the property line! This lot offers tons of building potential, take a drive and walk-thru today. Follow the signs and view this one of a kind piece of paradise just min from City amenities. Close to Nordic Ski trails, Nighthawk Ski area, ATV & biking trails galore and the Wapiti River. Zoned CR-5 and no GST on purchase price!

#### **Exterior**

Lot Description Cleared, Corner Lot, Corners Marked, Environmental Reserve, Irregular

Lot, Many Trees, No Neighbours Behind, Private, See Remarks, Treed