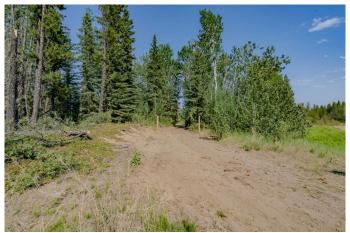

#### \$245,900

0 Bedroom, 0.00 Bathroom, Land on 2.82 Acres

Dunes West, Rural Grande Prairie No. 1, County of, Alberta

Build your dream home on this serene fully treed 2.82 acre pie shaped lot with building site cleared and walk-out potential - just 1 min off pavement and just 10 min from GP City limits! This gorgeous lot includes a great build site, cleared and ready for shop with perfect turnaround driveway, and home site with walk-out grade plus potential for secondary access from the South/East Side of the lot. West road access/driveway has 2" of fill. This is one of the higher lots in the area, with a closed County Rd to the North, a bird sanctuary to the South, and a private acreage across -offering perfect privacy no matter where you decide to locate your dream home! Aquatera initial tie-in fee is already paid, and additional services are to the property line! This lot offers tons of building potential, take a drive and walk-thru today. Follow the signs and view this one of a kind piece of paradise just min from City amenities. Close to Nordic Ski trails, Nighthawk Ski area, ATV & biking trails galore and the Wapiti River. Zoned CR-5 and no GST on purchase price!

#### **Exterior**

Lot Description Cleared, Corner Lot, Corners Marked, Environmental Reserve, Irregular

Lot, Many Trees, No Neighbours Behind, Private, See Remarks, Treed